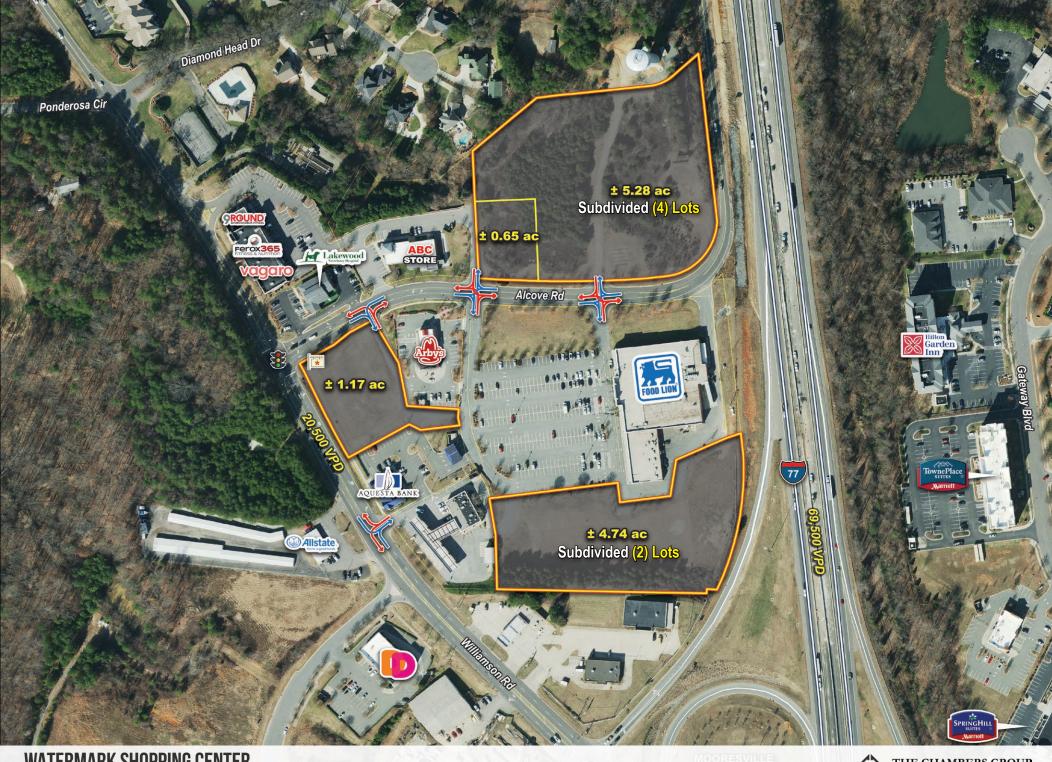

FOR SALE, GROUND LEASE OR BUILD TO SUIT

AVAILABLE | (8) OUTPARCELS

TIMING | AVAILABLE NOW

PRICE/RENT | CONTACT FOR PRICING

835 WILLIAMSON RD | MOORESVILLE, NC

## **HIGHLIGHTS**

- + (8) Pad-Ready Outparcels Available
- + Unparalleled Access to I-77 & US-21
- + Highly Visible, especially along I-77
- + Situated amongst some of the strongest Demographics, including Household Income in the Charlotte MSA
- + Less than 1 mile from Lake Norman