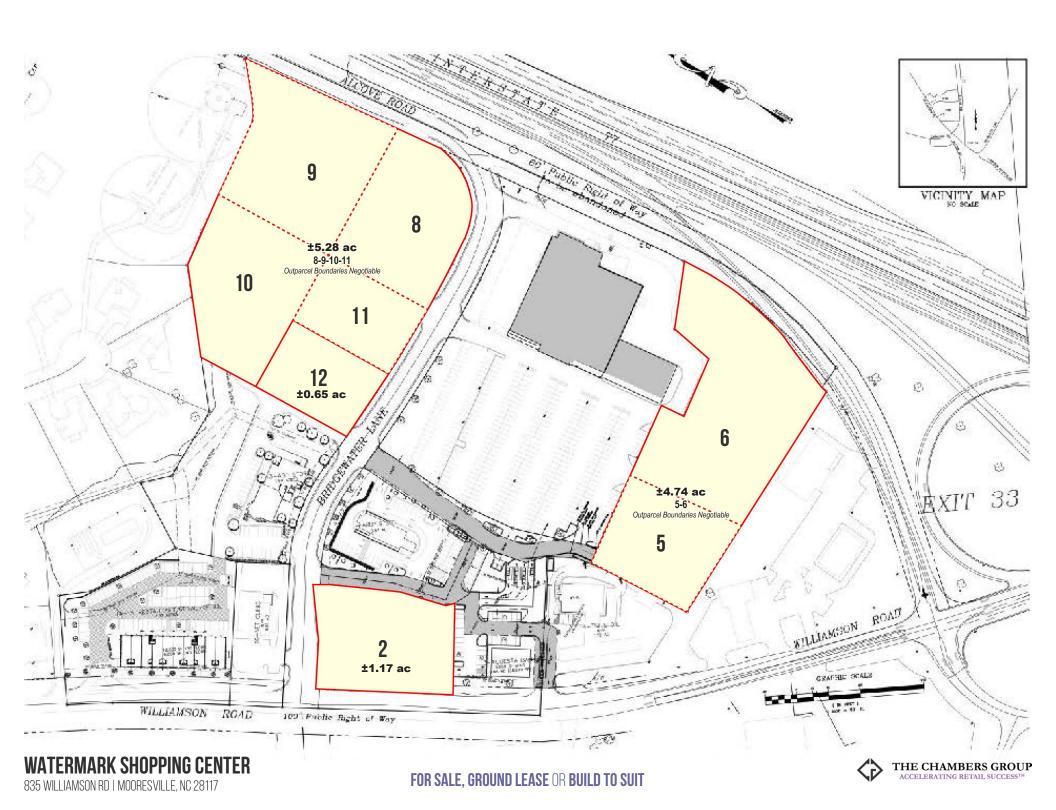

FOR SALE, GROUND LEASE OR BUILD TO SUIT

AVAILABLE | (8) OUTPARCELS

TIMING | AVAILABLE NOW

PRICE/RENT | CONTACT FOR PRICING

835 WILLIAMSON RD | MOORESVILLE, NC

## **HIGHLIGHTS**

- + (8) Pad-Ready Outparcels Available
- + Unparalleled Access to I-77 & US-21
- + Highly Visible, especially along I-77
- + Situated amongst some of the strongest Demographics, including Household Income in the Charlotte MSA
- + Less than 1 mile from Lake Norman