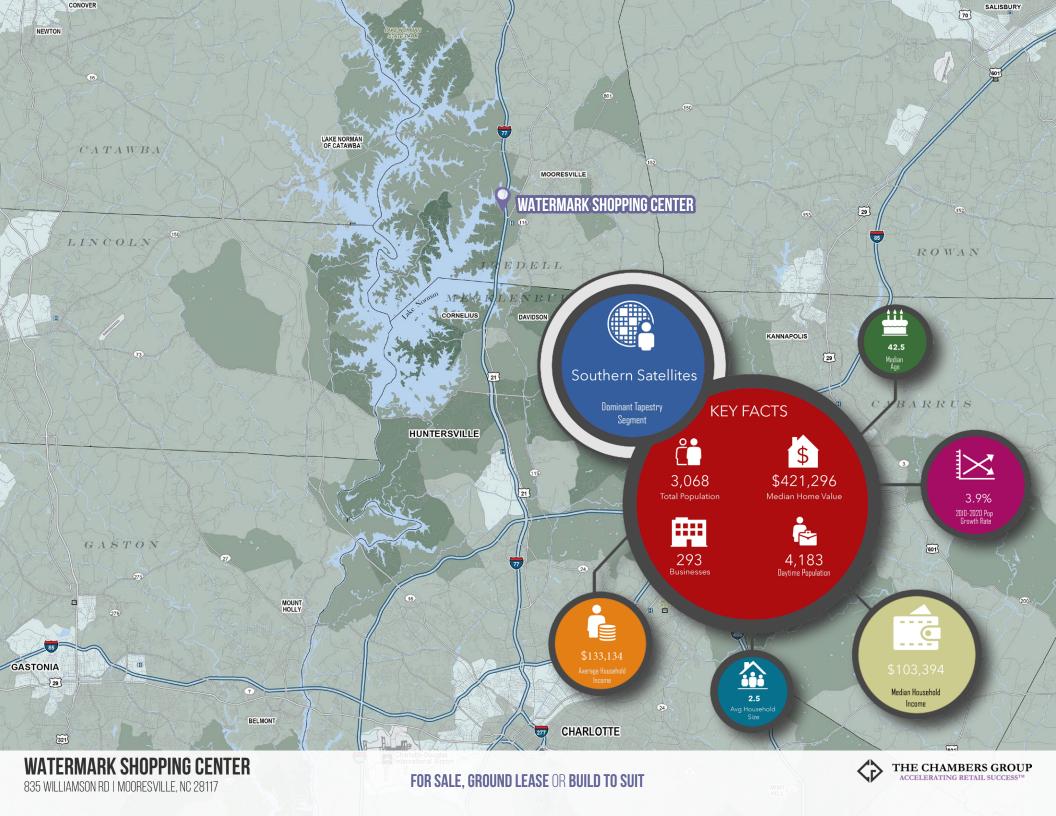

## **HIGHLIGHTS**

- + (8) Pad-Ready Outparcels Available
- + Unparalleled Access to I-77 & US-21
- + Highly Visible, especially along I-77
- + Situated amongst some of the strongest Demographics, including Household Income in the Charlotte MSA
- + Less than 1 mile from Lake Norman

## DEMOGRAPHICS

|                               | 1 Mile    | 3 Miles  | 5 Miles  |
|-------------------------------|-----------|----------|----------|
| 2020 Total Population         | 3,068     | 34,163   | 131,535  |
| 2020 Total Households         | 1,248     | 13,286   | 50,120   |
| 2020 Total Daytime Population | 4,183     | 38,782   | 133,927  |
| 2020 Median Household Income  | \$103,394 | \$79,443 | \$83,282 |